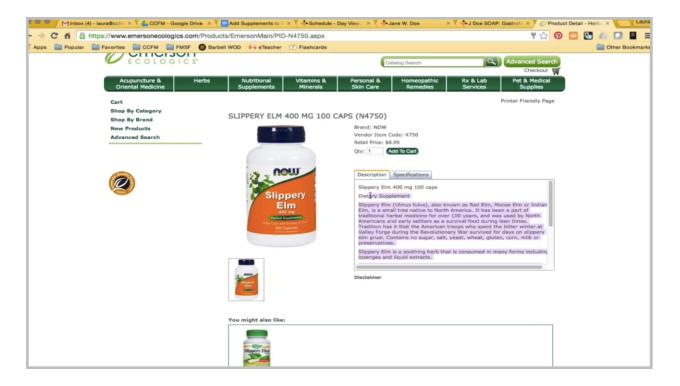

## Back-end Systems: Using the EHR: Part Five - Add Supplements

I received this encounter from the clinician, and in the admin notes, there are two supplements to add. First, I'm going to pull up the product using the link. Slippery elm.