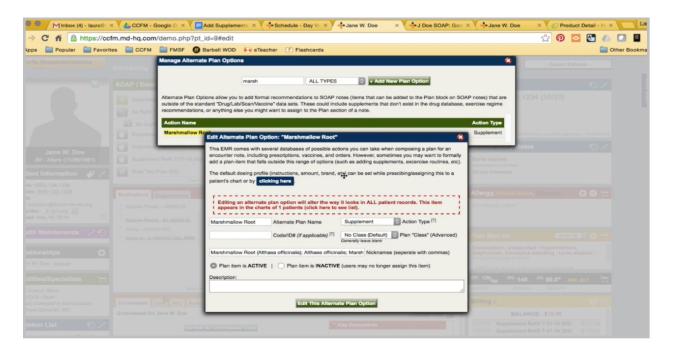

## Back-end Systems: Using the EHR: Part Five - Add Supplements

I received this encounter from the clinician, and in the admin notes, there are two supplements to add. First, I'm going to pull up the product using the link. Slippery elm.