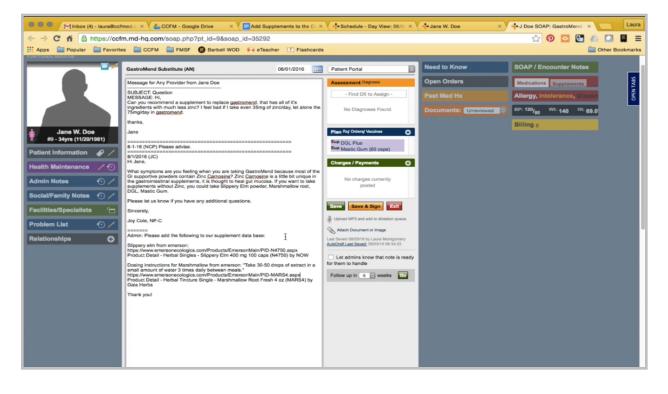

## Back-end Systems: Using the EHR: Part Five - Add Supplements

I received this encounter from the clinician, and in the admin notes, there are two supplements to add. First, I'm going to pull up the product using the link. Slippery elm.